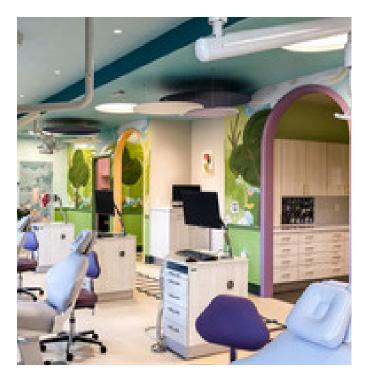

## **Whimsical Wall Display**

Dr. Andrea Shelton, owner of Tinker Tooth Pediatric Dentistry, has always been a huge Disney fan (the name of her practice says it all!). After becoming a pediatric dentist, she set out to create an office that felt like a part of Disney. With the help of Lindsey Vincent of Lvincent Studios as well as iZone, this vision came to life. Patients now enter a welcoming office reminiscent of Disney's Boardwalk Resort and feel an overwhelming sense of excitement rather than anxiety.

Under the recommendation of Lindsey of Lvincent Studios, Dr. Shelton utilized iZone's CHPL to create the whimsical signage that would cover the walls of the office. The Custom High Pressure Laminate material provided high quality color and graphic clarity with excellent durability and simple maintenance.