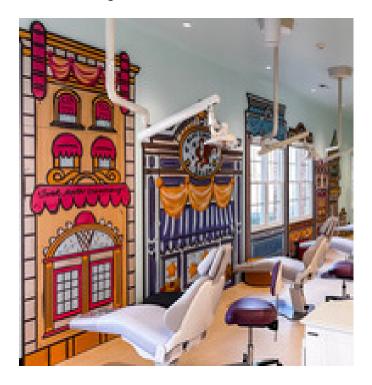

## **Whimsical Wall Display**

Dr. Andrea Shelton, owner of Tinker Tooth Pediatric Dentistry, has always been a huge Disney fan (the name of her practice says it all!). After becoming a pediatric dentist, she set out to create an office that felt like a part of Disney. With the help of Lindsey Vincent of Lvincent Studios as well as iZone, this vision came to life. Patients now enter a welcoming office reminiscent of Disney's Boardwalk Resort and feel an overwhelming sense of excitement rather than anxiety.

Under the recommendation of Lindsey of Lvincent Studios, Dr. Shelton utilized iZone's CHPL to create the whimsical signage that would cover the walls of the office. The Custom High Pressure Laminate material provided high quality color and graphic clarity with excellent durability and simple maintenance.