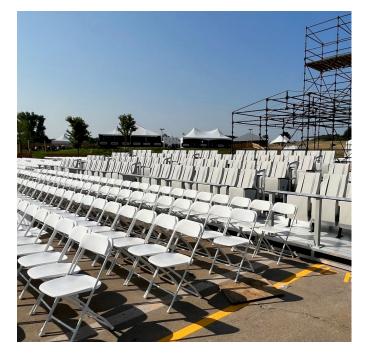

Beyond the captivating performances, the amphitheater also offers a range of amenities to enhance the concert experience. From ample parking and convenient access to comfortable seating and a variety of food and beverage options, guests can enjoy a seamless and enjoyable outing. In 2023, Live Nation teamed up with DreamSeat LLC and iZone Imaging to bring yet another exciting addition to enhance the viewer experience. They introduced 96 VIP Vera seats, along with custom phenolic drink rails. These seats and drink rails are set up on portable forkliftable platforms, allowing the venue to maintain its multi-purpose nature. iZone panels were chosen for the drink rails because CHPL is impervious to moisture and thermally stable, ensuring they would withstand the various weather conditions of Somerset, Wisconsin.