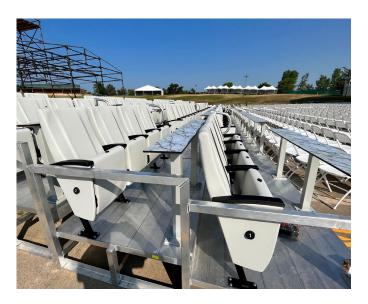

Beyond the captivating performances, the amphitheater also offers a range of amenities to enhance the concert experience. From ample parking and convenient access to comfortable seating and a variety of food and beverage options, guests can enjoy a seamless and enjoyable outing. In 2023, Live Nation teamed up with DreamSeat LLC and iZone Imaging to bring yet another exciting addition to enhance the viewer experience. They introduced 96 VIP Vera seats, along with custom phenolic drink rails. These seats and drink rails are set up on portable forkliftable platforms, allowing the venue to maintain its multi-purpose nature. iZone panels were chosen for the drink rails because CHPL is impervious to moisture and thermally stable, ensuring they would withstand the various weather conditions of Somerset, Wisconsin.