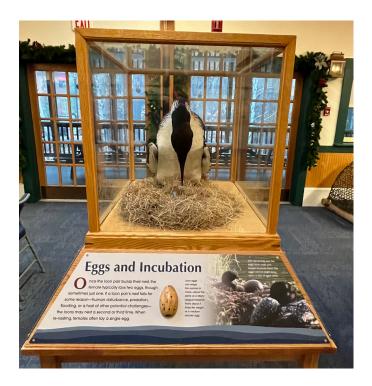

## Exhibit Panels

The Loon Preservation Committee (LPC) is devoted to raising public awareness about the ecology of loon habitat, threats faced by loons, and the work required to monitor, study, and protect the loons of New Hampshire. After the renovation of their visitor center, LPC staff members turned to MajaDesign to write, design and fabricate beautiful, cohesive exhibits that would engage visitors and showcase the wonderful loons that inhabit the area.

A long time customer and friend, MajaDesign partnered with iZone to create high-quality interpretive panels that encapsulated the vision of the Loon Preservation Committee visitor center. LPC chose iZone's High Pressure Laminate because of its vibrant colors, extreme durability, ease of maintenance, and 10-year warranty, ensuring enjoyment of the Loon Center for visitors for many years to come.