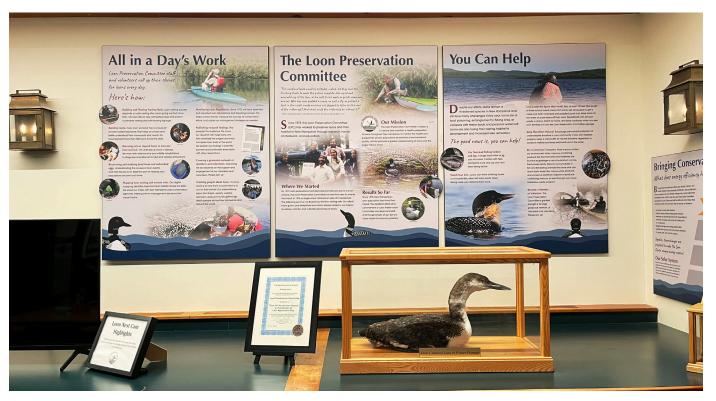

## Exhibit Panels

The Loon Preservation Committee (LPC) is devoted to raising public awareness about the ecology of loon habitat, threats faced by loons, and the work required to monitor, study, and protect the loons of New Hampshire. After the renovation of their visitor center, LPC staff members turned to MajaDesign to write, design and fabricate beautiful, cohesive exhibits that would engage visitors and showcase the wonderful loons that inhabit the area.

A long time customer and friend, MajaDesign partnered with iZone to create high-quality interpretive panels that encapsulated the vision of the Loon Preservation Committee visitor center. LPC chose iZone's High Pressure Laminate because of its vibrant colors, extreme durability, ease of maintenance, and 10-year warranty, ensuring enjoyment of the Loon Center for visitors for many years to come.